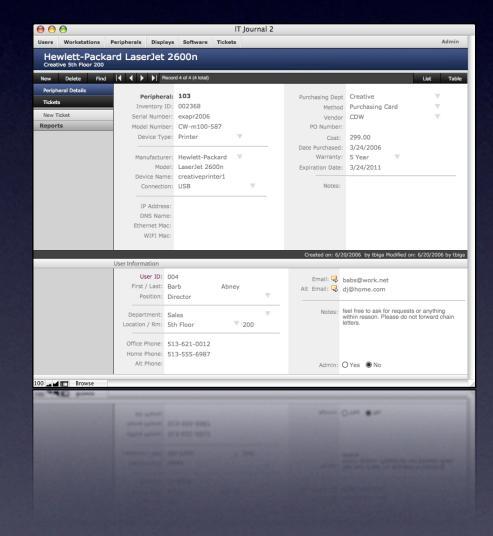

## Peripherals

Inventory and keep purchasing information on a wide variety of devices.

- Scanner
- Printer
- External Drive
- Network Devices