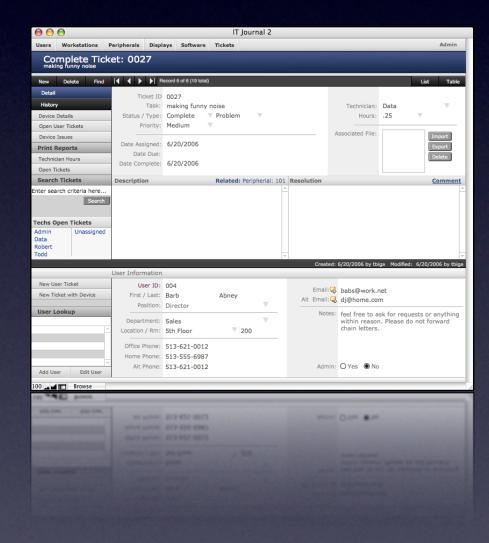

#### Tickets

Log the progress of a request made of your help desk staff. Ideally all calls coming into the help desk should be tracked. Each ticket should be assigned to a user.

- •User Related
- Hardware Related
- •Users Info Store with Record