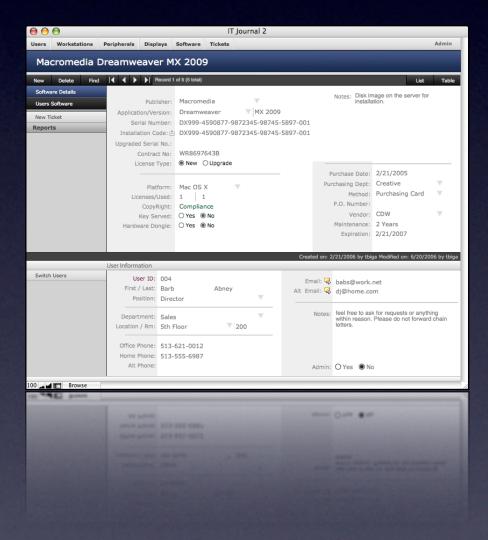

#### Software

Cost of software going up year after year and license agreements becoming more complicated, accurate and detailed purchasing records can help save you money.