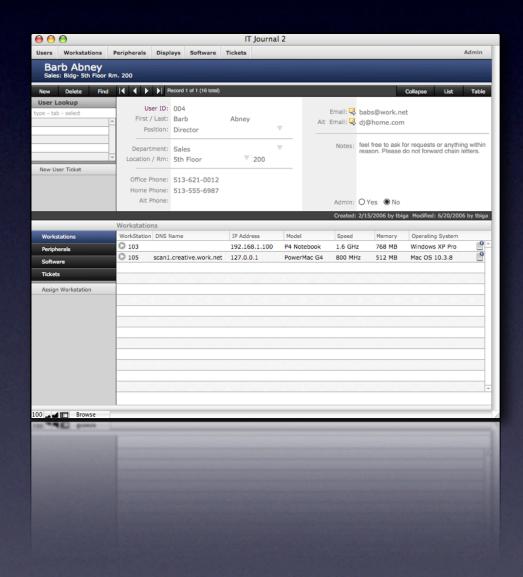

#### Tickets

Log the progress of a request made of your help desk staff. Ideally all calls coming into the help desk should be tracked. Each ticket should be assigned to a user.

- •User Related
- Hardware Related
- •Users Info Store with Record